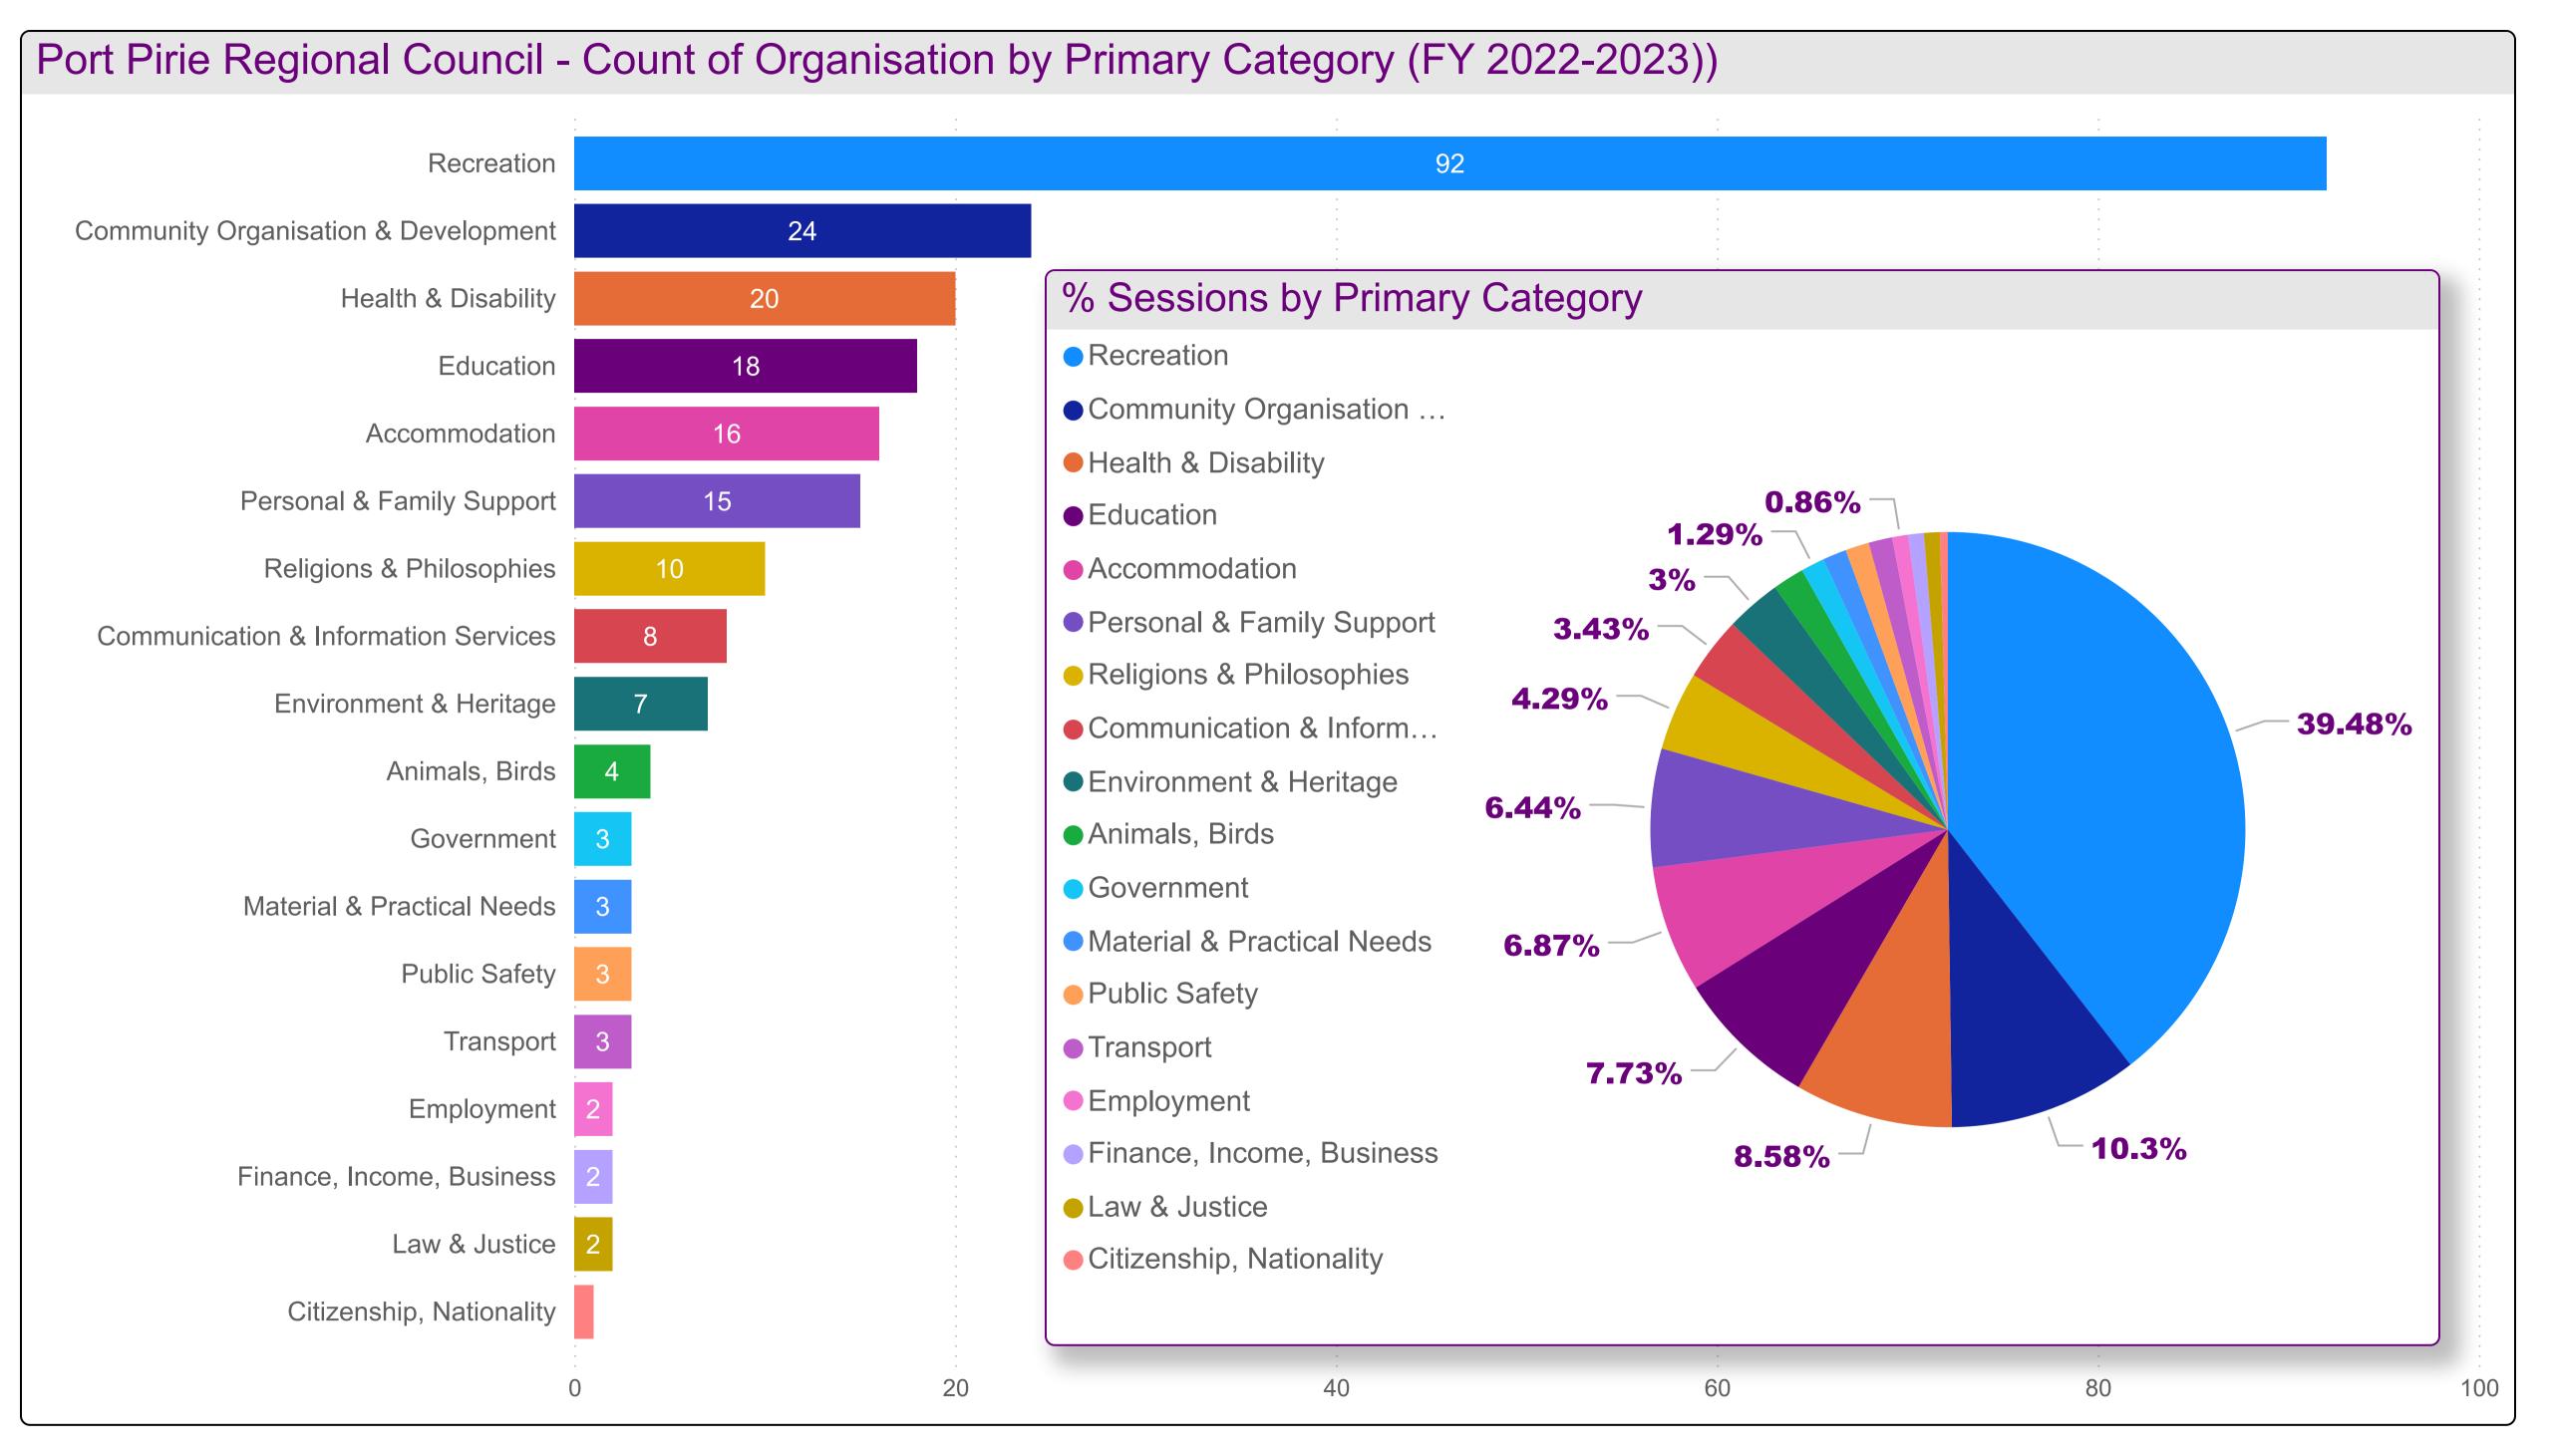

| FY 2022-2023                             |
|------------------------------------------|
| Primary Category, Organisation           |
| Accommodation                            |
| ▶ ☐ Animals, Birds                       |
| Citizenship, Nationality                 |
| ▶ ☐ Communication & Information Services |
| ▶ ☐ Community Organisation & Development |
| ▶ ☐ Education                            |
| ▶ ☐ Employment                           |
| ▶ ☐ Environment & Heritage               |
| Finance, Income, Business                |
| ▶ ☐ Government                           |
| ▶ ☐ Health & Disability                  |
| Law & Justice                            |
| ▶ ☐ Material & Practical Needs           |
| ▶ ☐ Personal & Family Support            |
| ▶ ☐ Public Safety                        |
| ▶ ☐ Recreation                           |
| Religions & Philosophies                 |
| Transport                                |