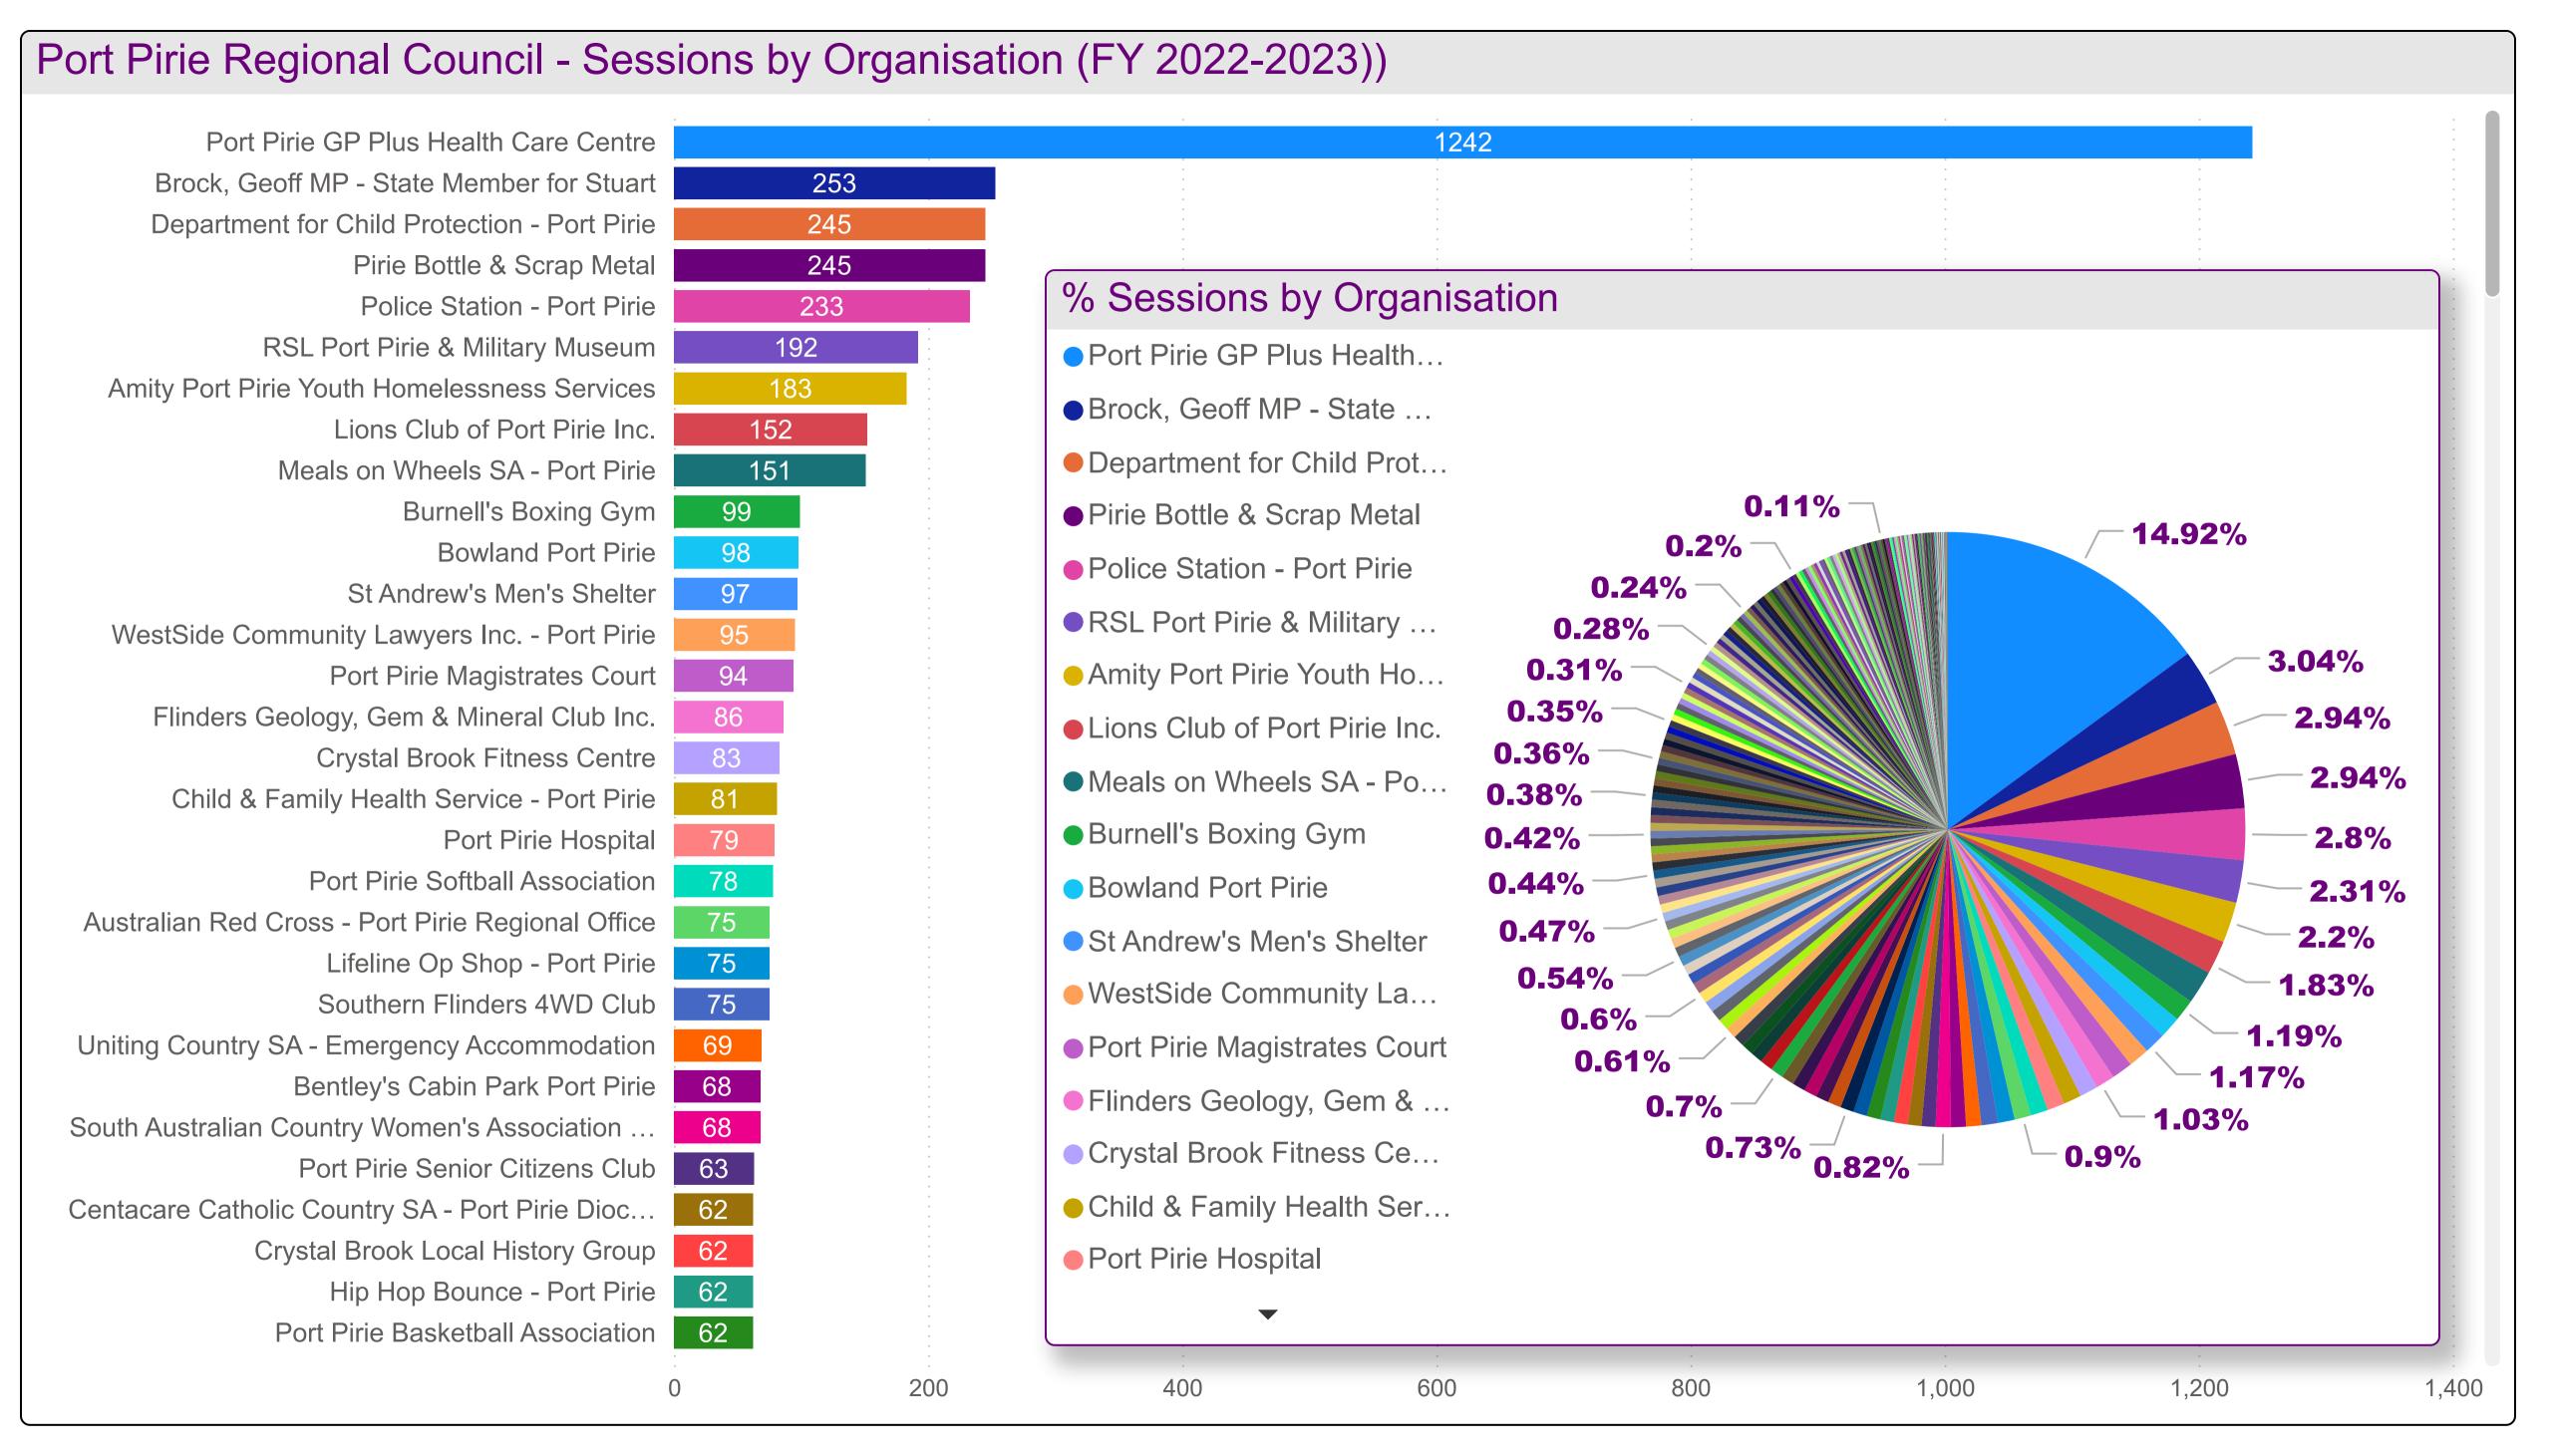

| Organisation                | Sum of Sessions |
|-----------------------------|-----------------|
| Des's Pirie Taxis           | 3               |
| Spencer Gulf Coaches        | 9               |
| Suburban Taxis - Port Pirie | 9               |
| Total                       | 21              |